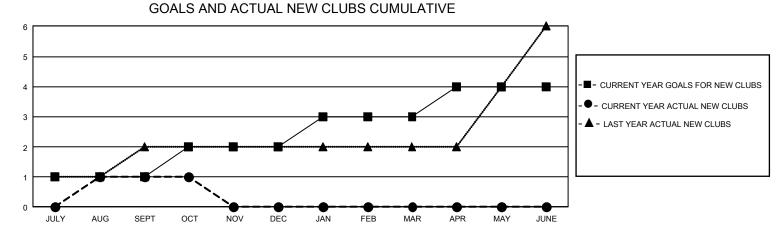

## GAT MONTHLY MEMBERSHIP PROGRESS REPORT Results a

Results as of: 10/31/2021

GMT Constitutional Area 6, Group E

REPORT DOES NOT INCLUDE CLUBS IN UNDISTRICTED AREAS.

| Clubs                 |               |           |               | Members               |                          |                         |                                                    |
|-----------------------|---------------|-----------|---------------|-----------------------|--------------------------|-------------------------|----------------------------------------------------|
| RESULTS FOR 2021-2022 |               |           |               | RESULTS FOR 2021-2022 |                          |                         |                                                    |
| QUARTER               | NEW CLUB GOAL | NEW CLUBS | DROPPED CLUBS | QUARTER               | EMBER GROWTH NET<br>GOAL | MEMBER GROWTH<br>ACTUAL | DROPPED MEMBERS<br>ACTUAL (including<br>transfers) |
| JULY/AUG/SEPT         | - 3           | 1         | 2             | JULY/AUG/SEPT         | г 100                    | 119                     | 115                                                |
| OCT/NOV/DEC           | 3             | 0         | 1             | OCT/NOV/DEC           | 55                       | 15                      | 15                                                 |
| JAN/FEB/MAR           | 3             | 0         | 0             | JAN/FEB/MAR           | 100                      | 0                       | 0                                                  |
| APR/MAY/JUNE          | 3             | 0         | 0             | APR/MAY/JUNE          | 45                       | 0                       | 0                                                  |