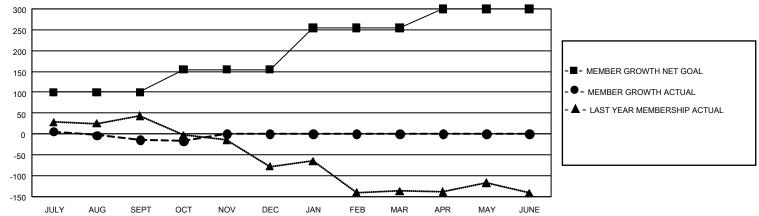

## GAT MONTHLY MEMBERSHIP PROGRESS REPORT Results a

Results as of: 10/31/2021

GMT Constitutional Area 6, Group E

REPORT DOES NOT INCLUDE CLUBS IN UNDISTRICTED AREAS.

| Clubs                 |               |           |               | Members               |                          |                         |                                                    |
|-----------------------|---------------|-----------|---------------|-----------------------|--------------------------|-------------------------|----------------------------------------------------|
| RESULTS FOR 2021-2022 |               |           |               | RESULTS FOR 2021-2022 |                          |                         |                                                    |
| QUARTER               | NEW CLUB GOAL | NEW CLUBS | DROPPED CLUBS | QUARTER               | EMBER GROWTH NET<br>GOAL | MEMBER GROWTH<br>ACTUAL | DROPPED MEMBERS<br>ACTUAL (including<br>transfers) |
| JULY/AUG/SEPT         | - 3           | 1         | 2             | JULY/AUG/SEPT         | г 100                    | 119                     | 115                                                |
| OCT/NOV/DEC           | 3             | 0         | 1             | OCT/NOV/DEC           | 55                       | 15                      | 15                                                 |
| JAN/FEB/MAR           | 3             | 0         | 0             | JAN/FEB/MAR           | 100                      | 0                       | 0                                                  |
| APR/MAY/JUNE          | 3             | 0         | 0             | APR/MAY/JUNE          | 45                       | 0                       | 0                                                  |